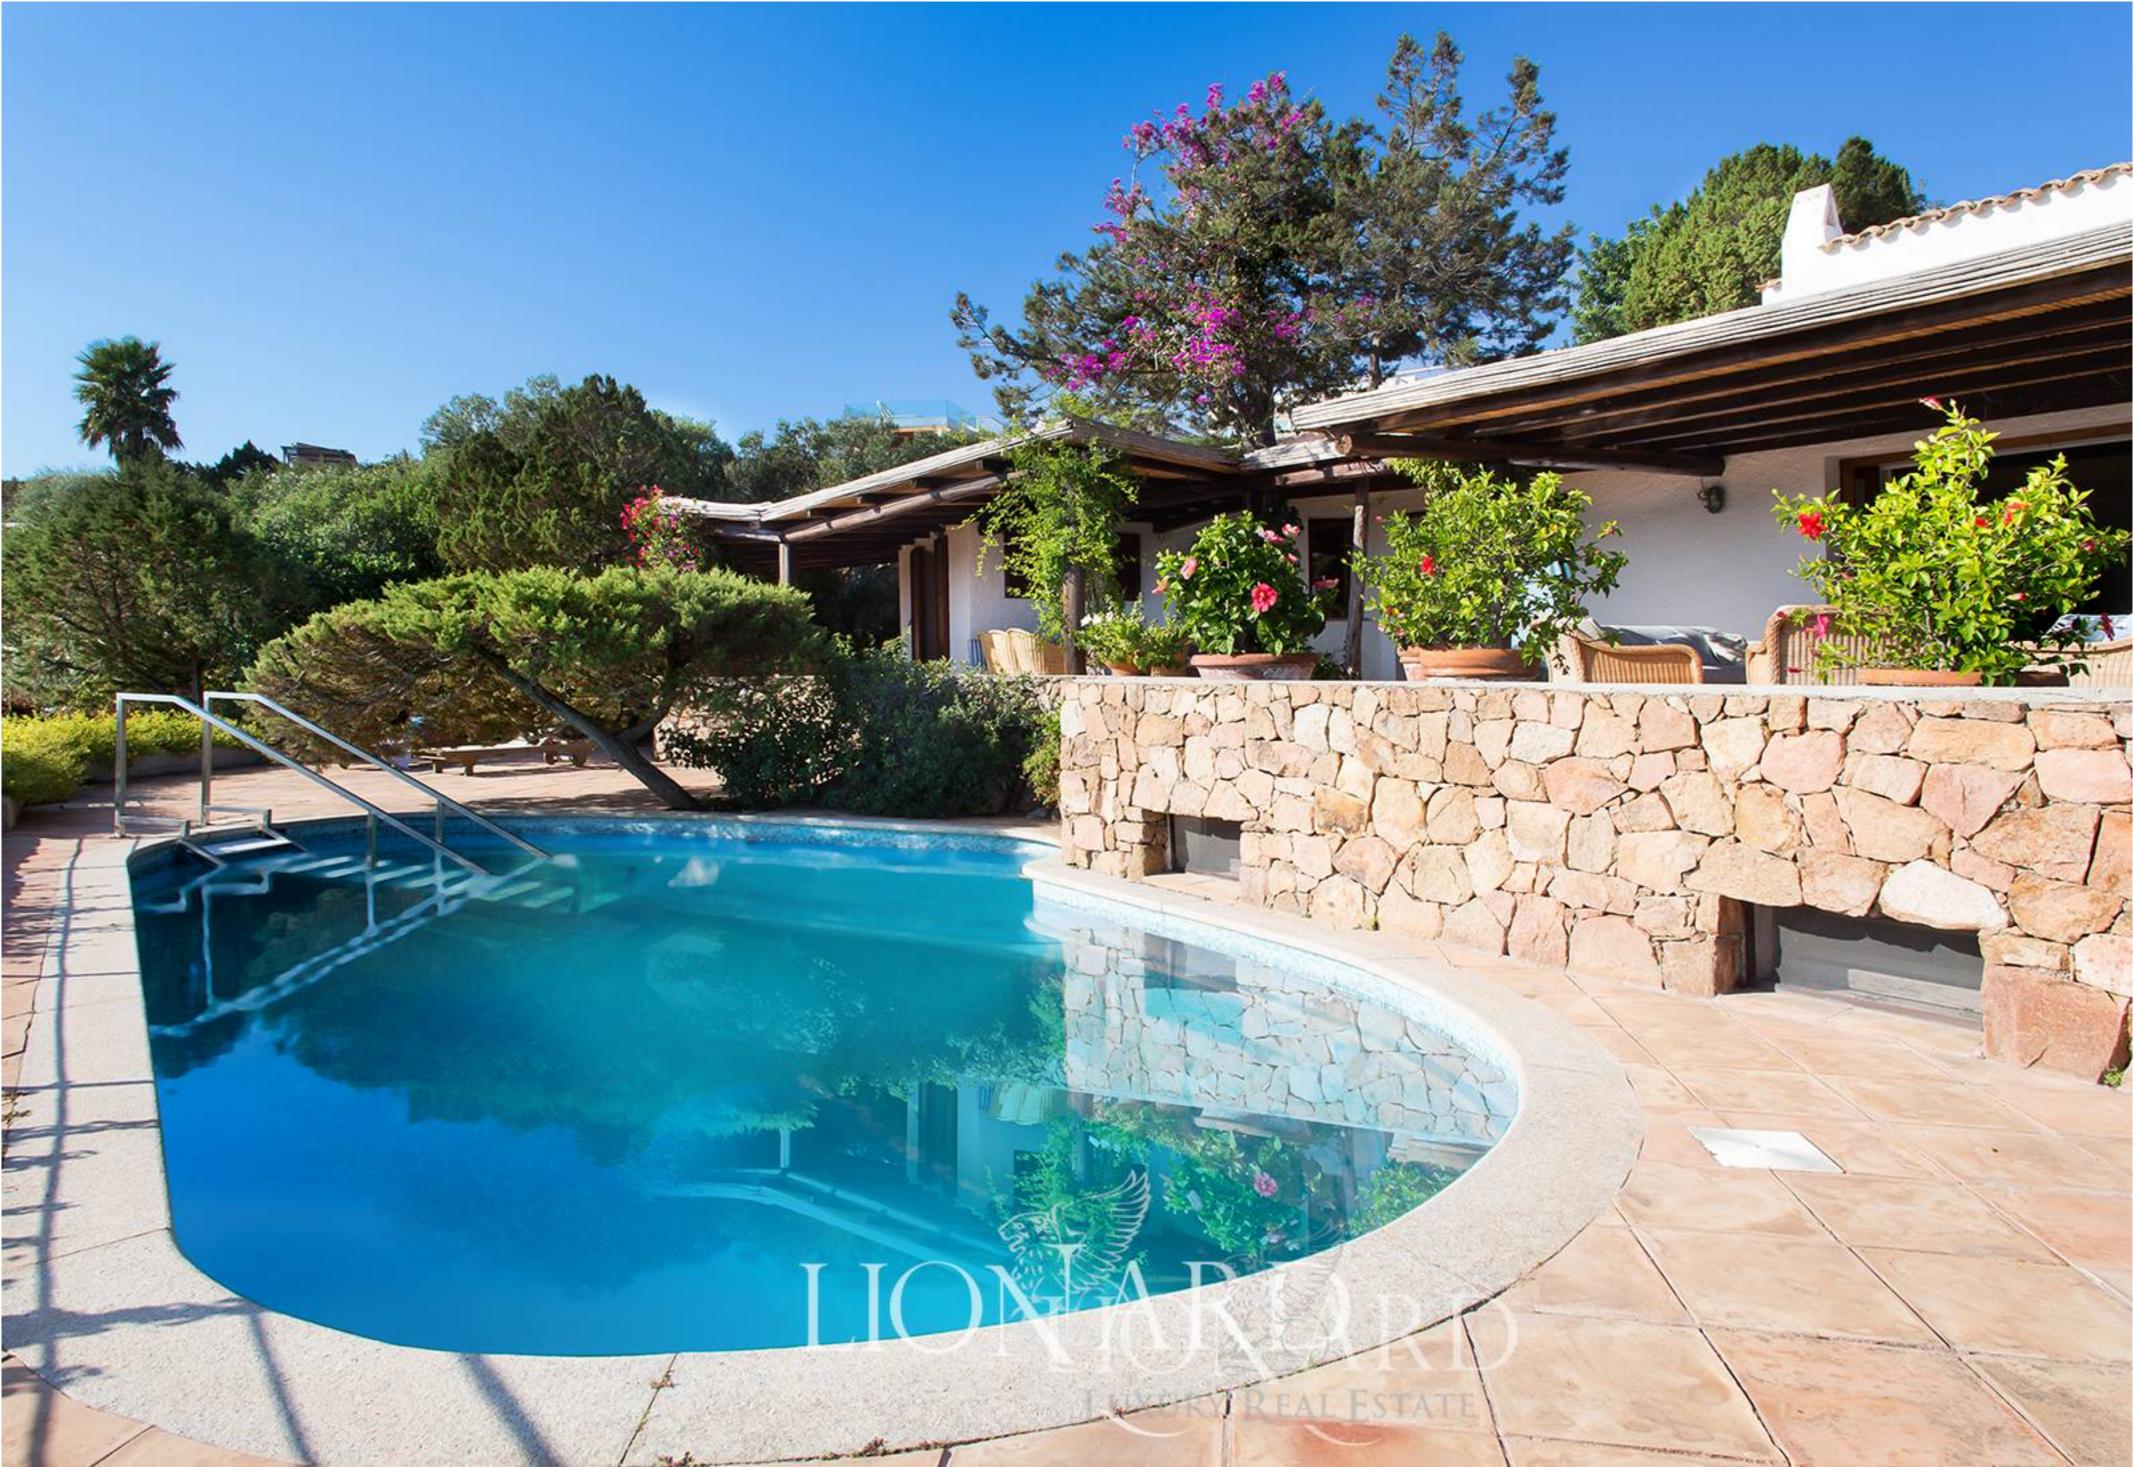

## Wonderful villa by Porto Cervo's sea

**INTERIORS** 

800 sqm

**PRICE** 

12.000.000

**BEDROOMS** 

9

VIEW ON SITE

## EXTRA SERVICES

· Garden · Sea-facing · Swimming pool · Double garage · Concierge / security · Double glazing · Waterfront

FIRENZE MILANO ROMA NAPOLI