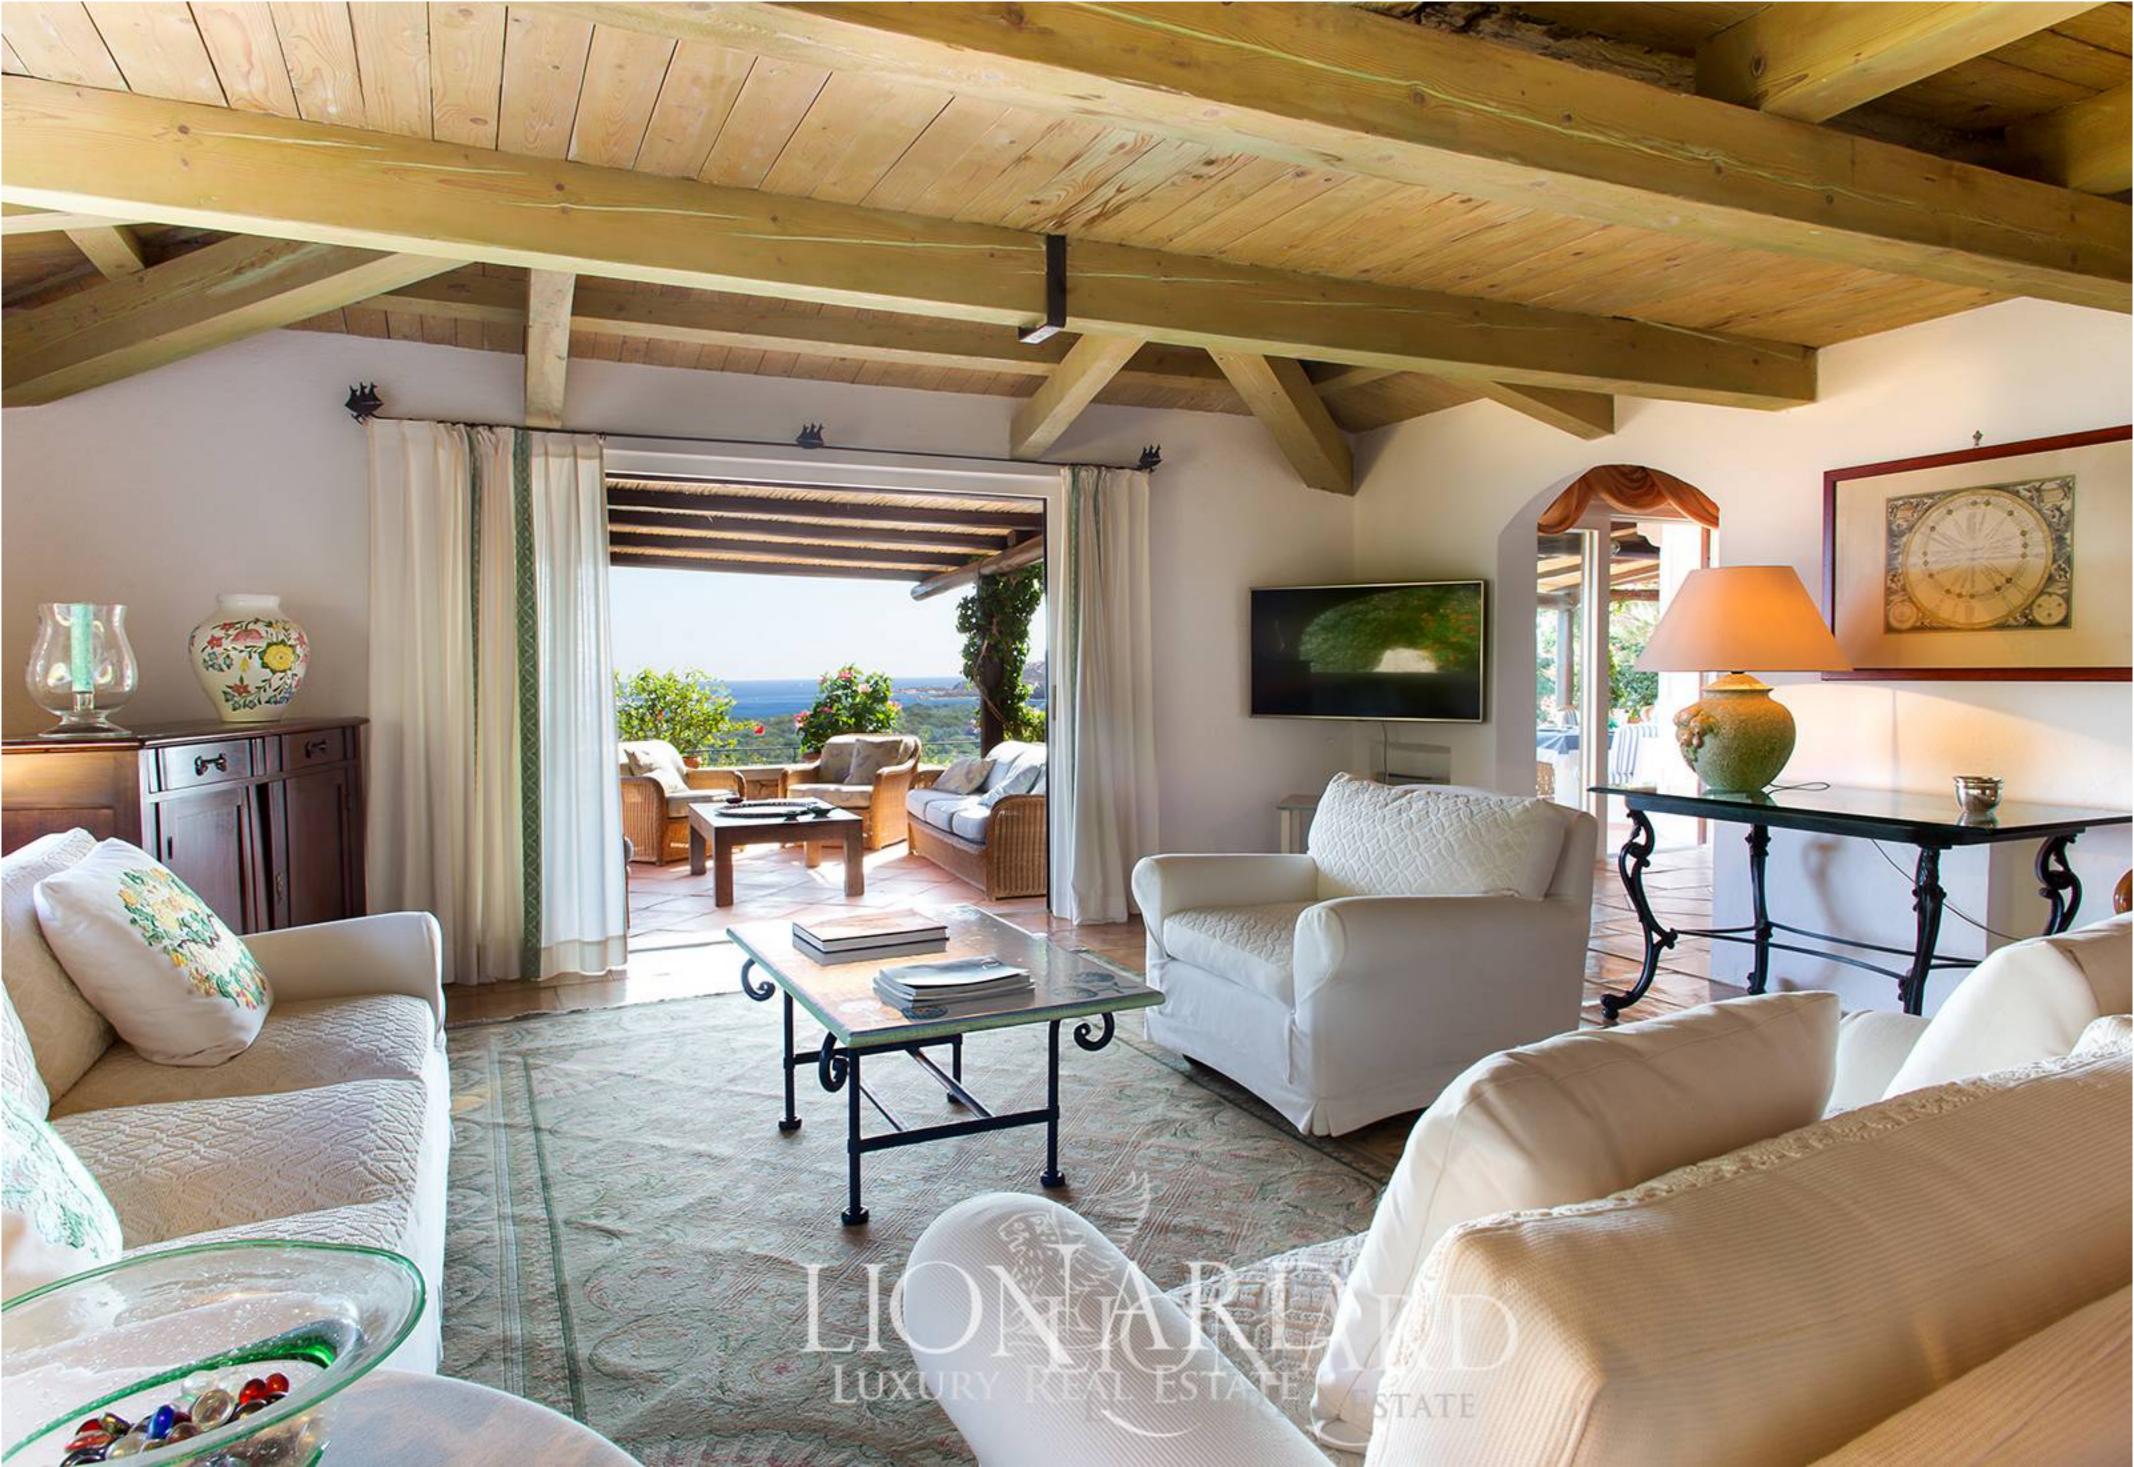

## Wonderful villa by Porto Cervo's sea

**INTERIORS** 

800 sqm

**PRICE** 

12.000.000

**BEDROOMS** 

9

VIEW ON SITE