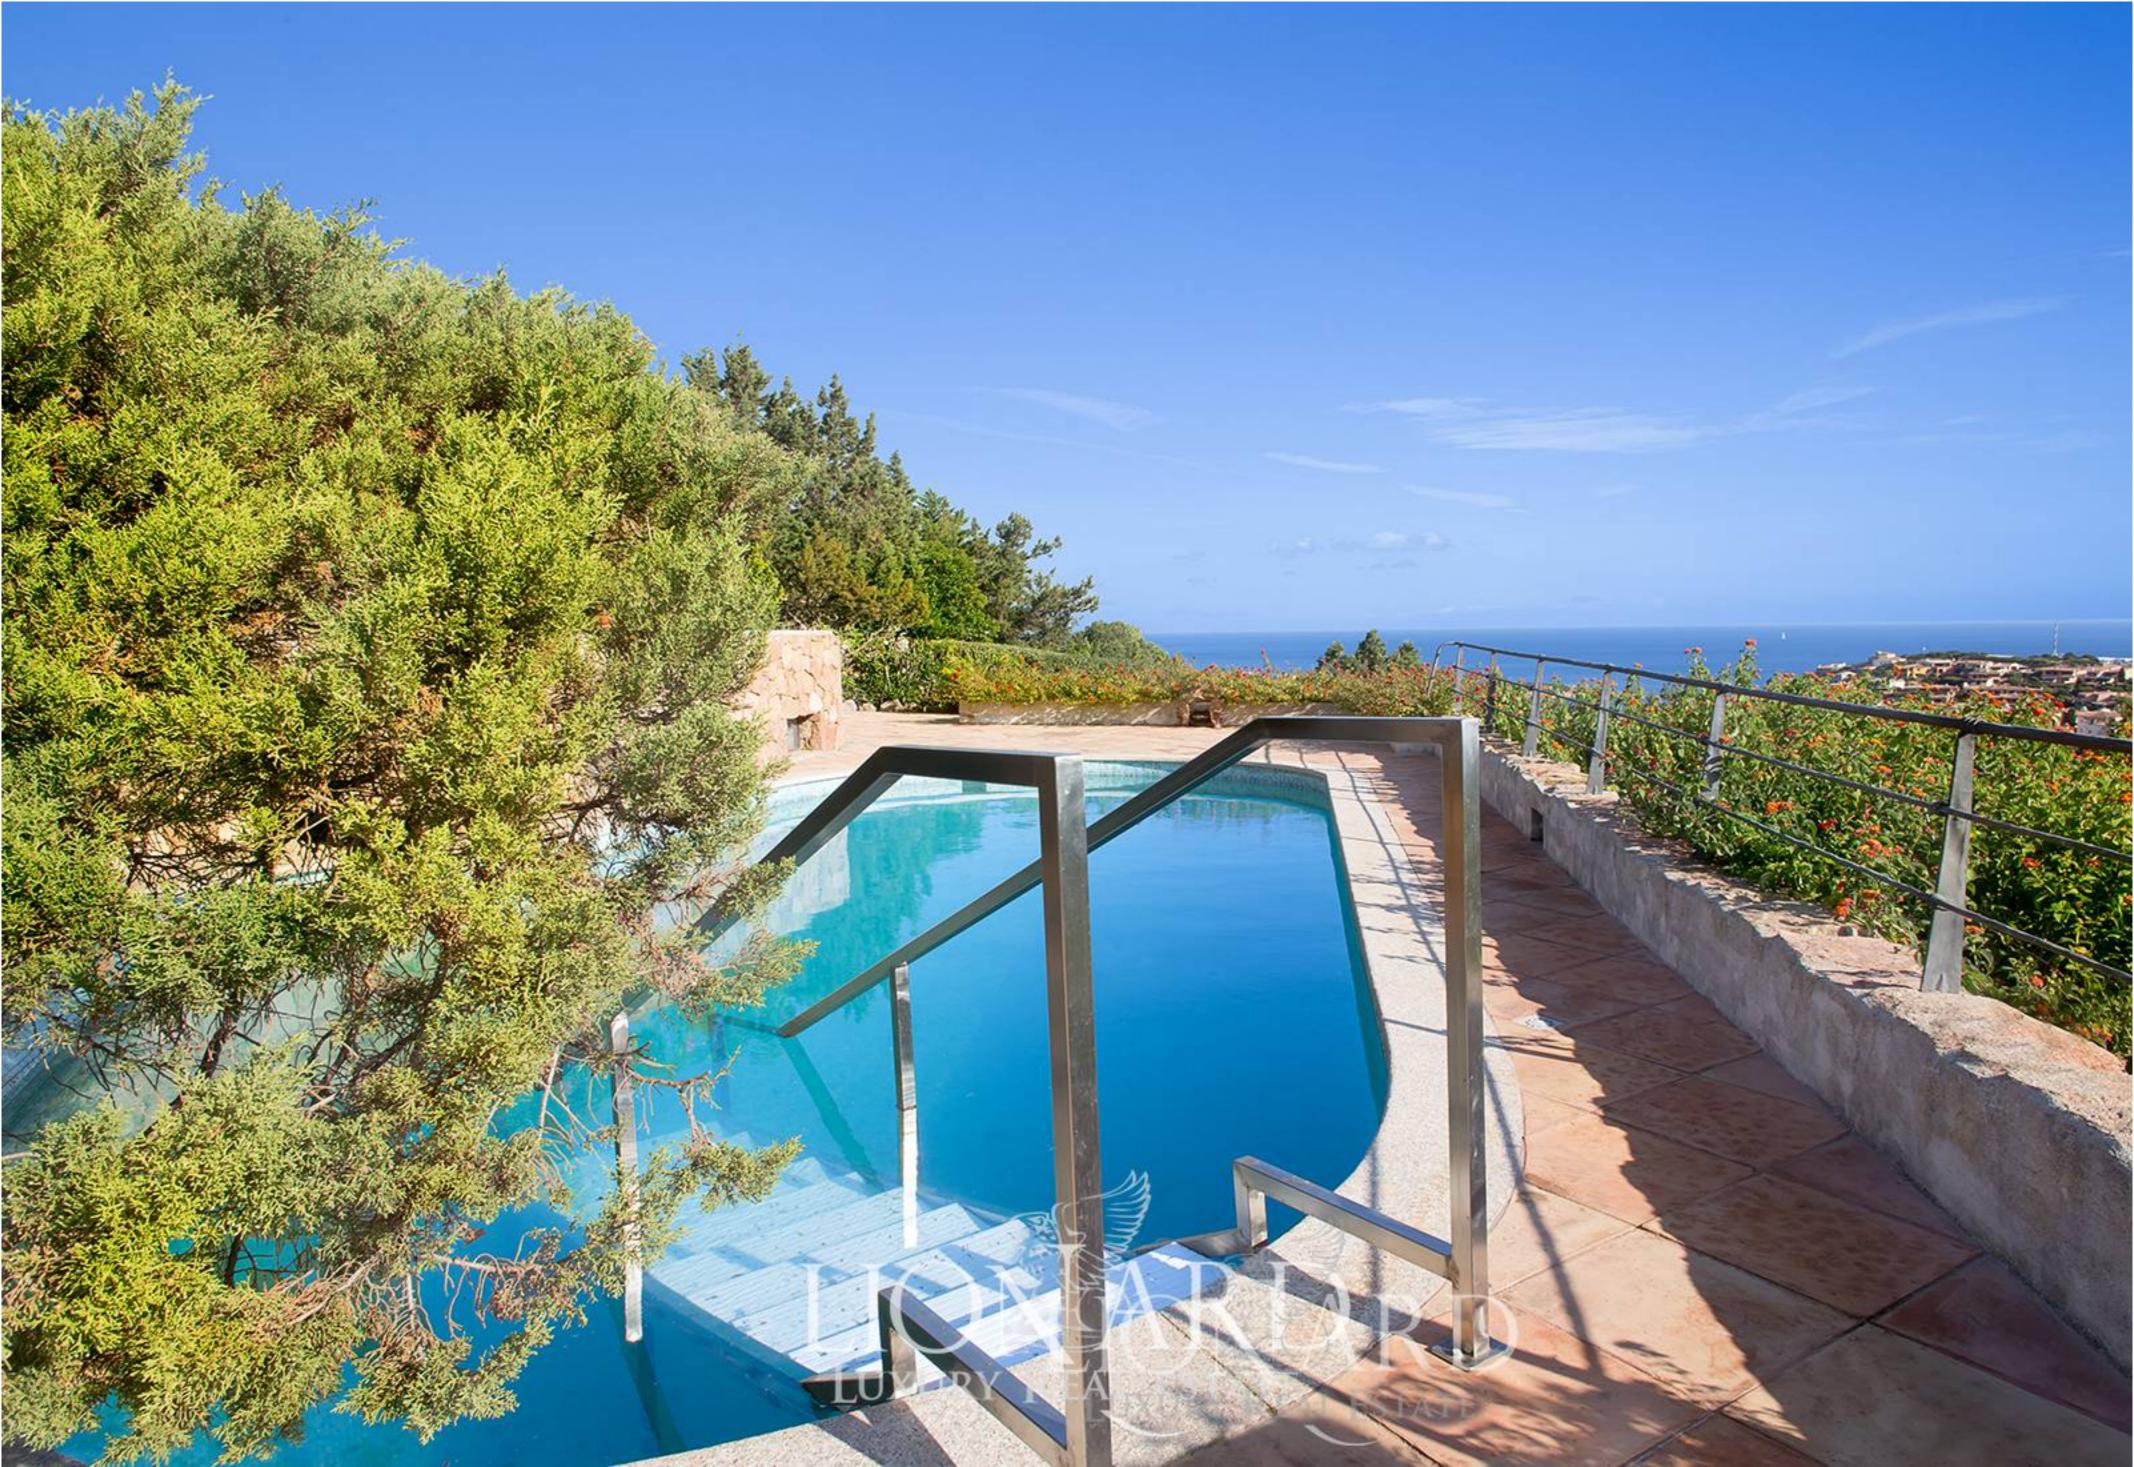

## Wonderful villa by Porto Cervo's sea

**INTERIORS** 

800 sqm

**PRICE** 

12.000.000

**BEDROOMS** 

9

VIEW ON SITE

## EXTRA SERVICES

· Garden · Sea-facing · Swimming pool · Double garage · Concierge / security · Double glazing · Waterfront

FIRENZE MILANO ROMA NAPOLI