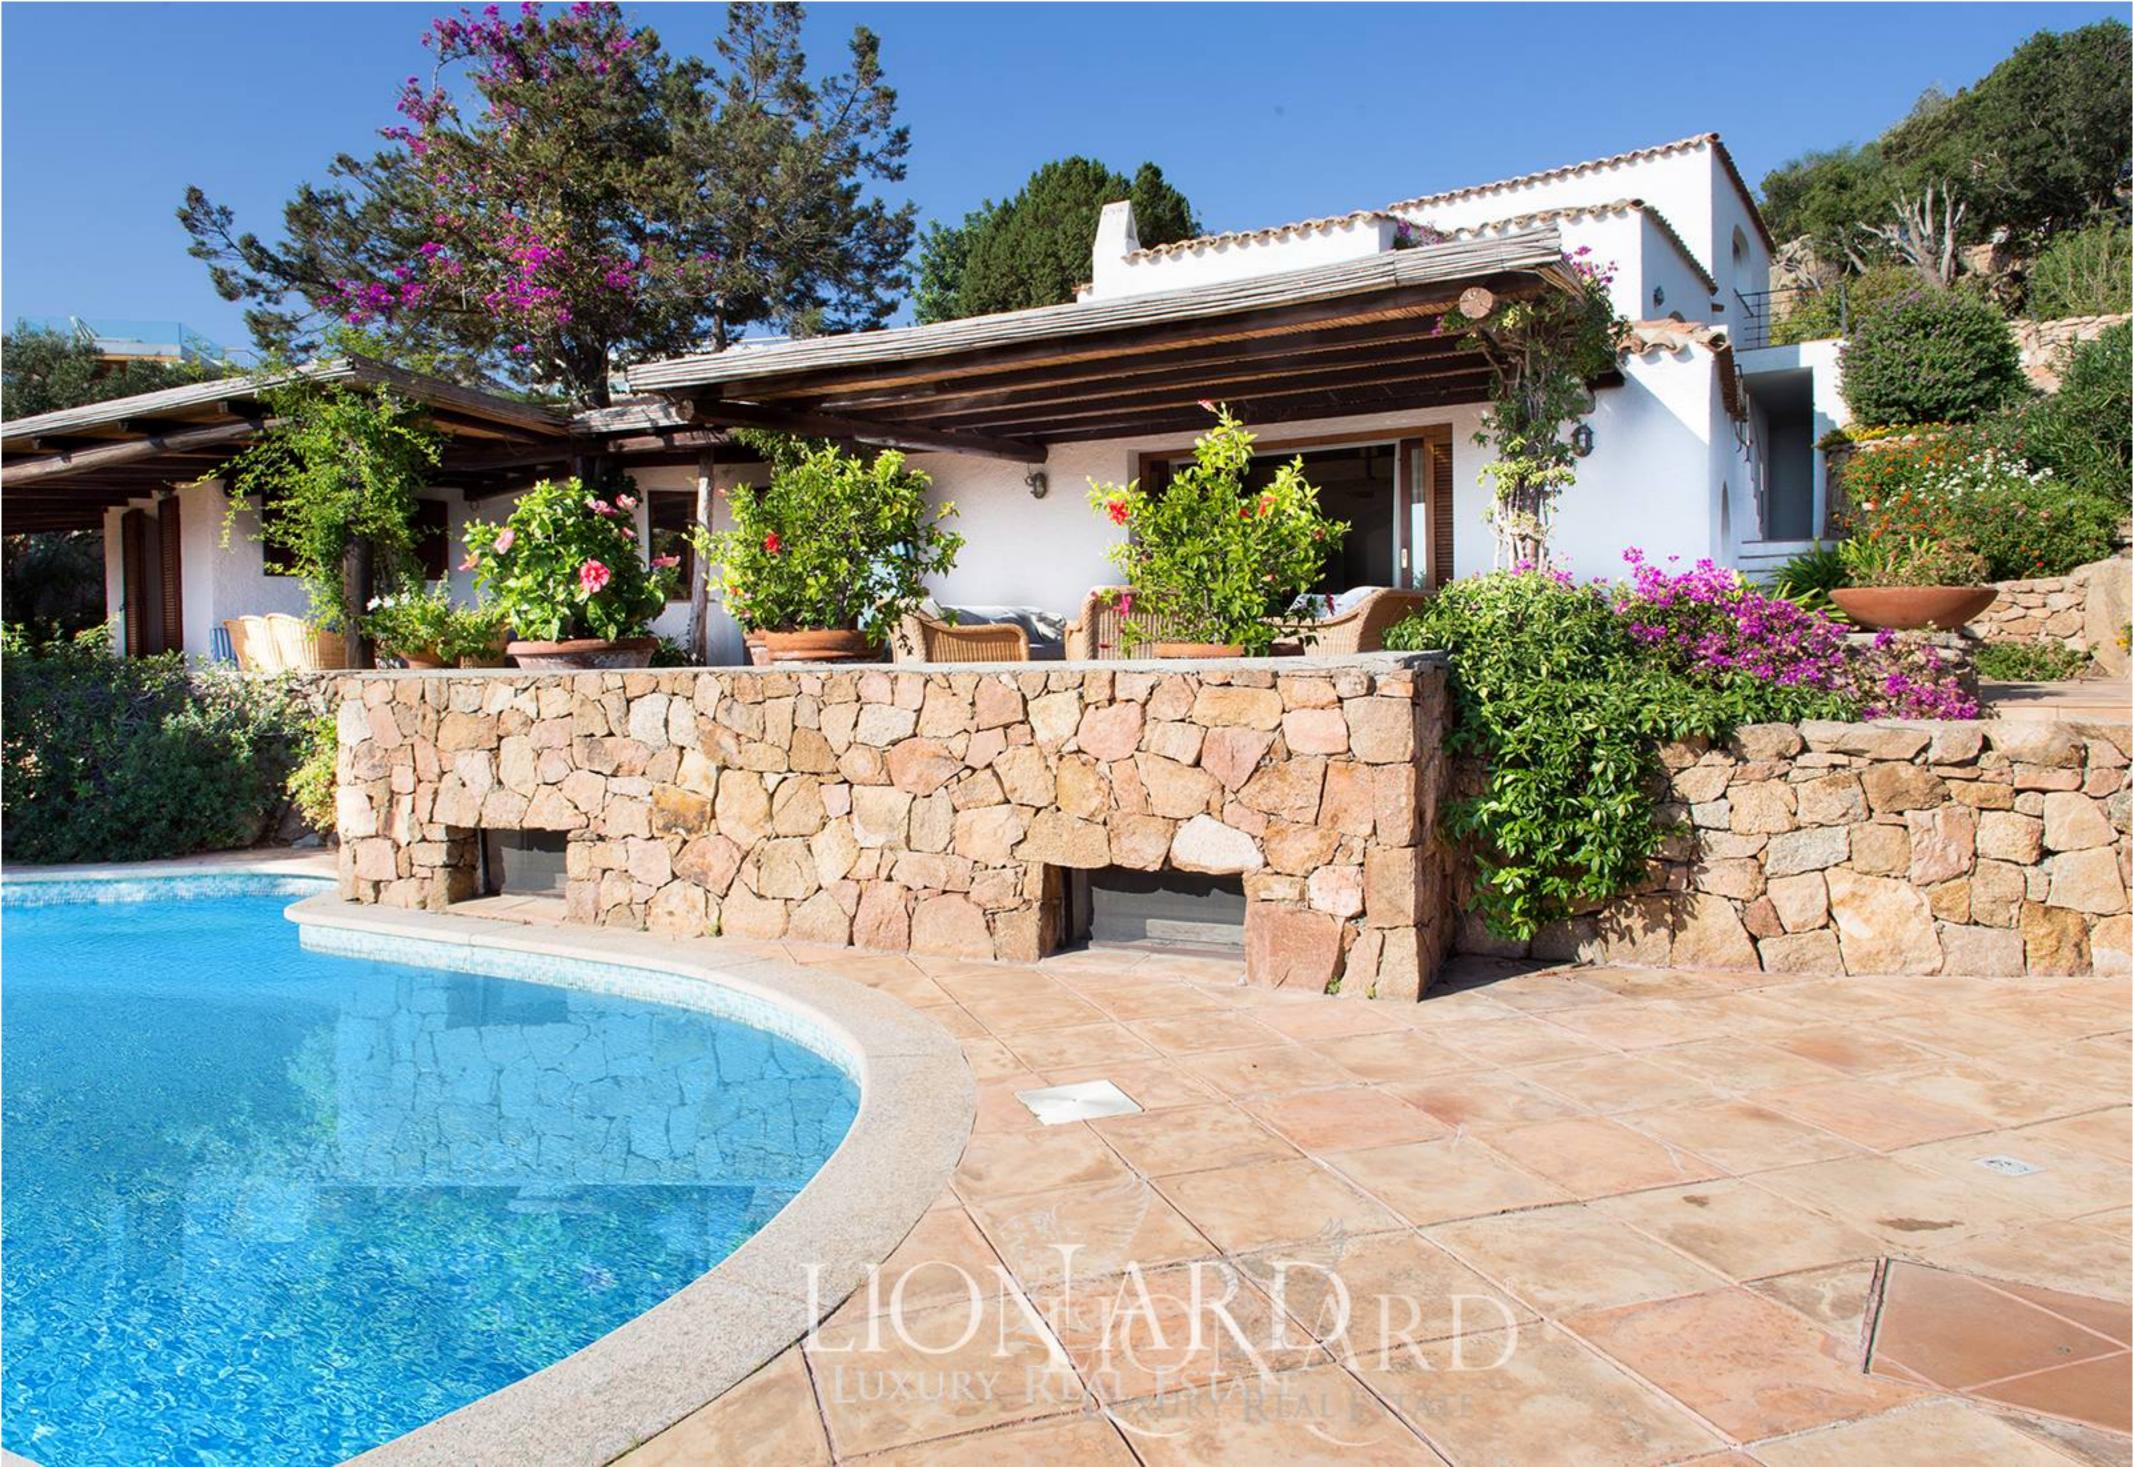

## Wonderful villa by Porto Cervo's sea

**INTERIORS** 

800 sqm

**PRICE** 

12.000.000

**BEDROOMS** 

9

VIEW ON SITE

## EXTRA SERVICES

· Garden · Sea-facing · Swimming pool · Double garage · Concierge / security · Double glazing · Waterfront

FIRENZE MILANO ROMA NAPOLI