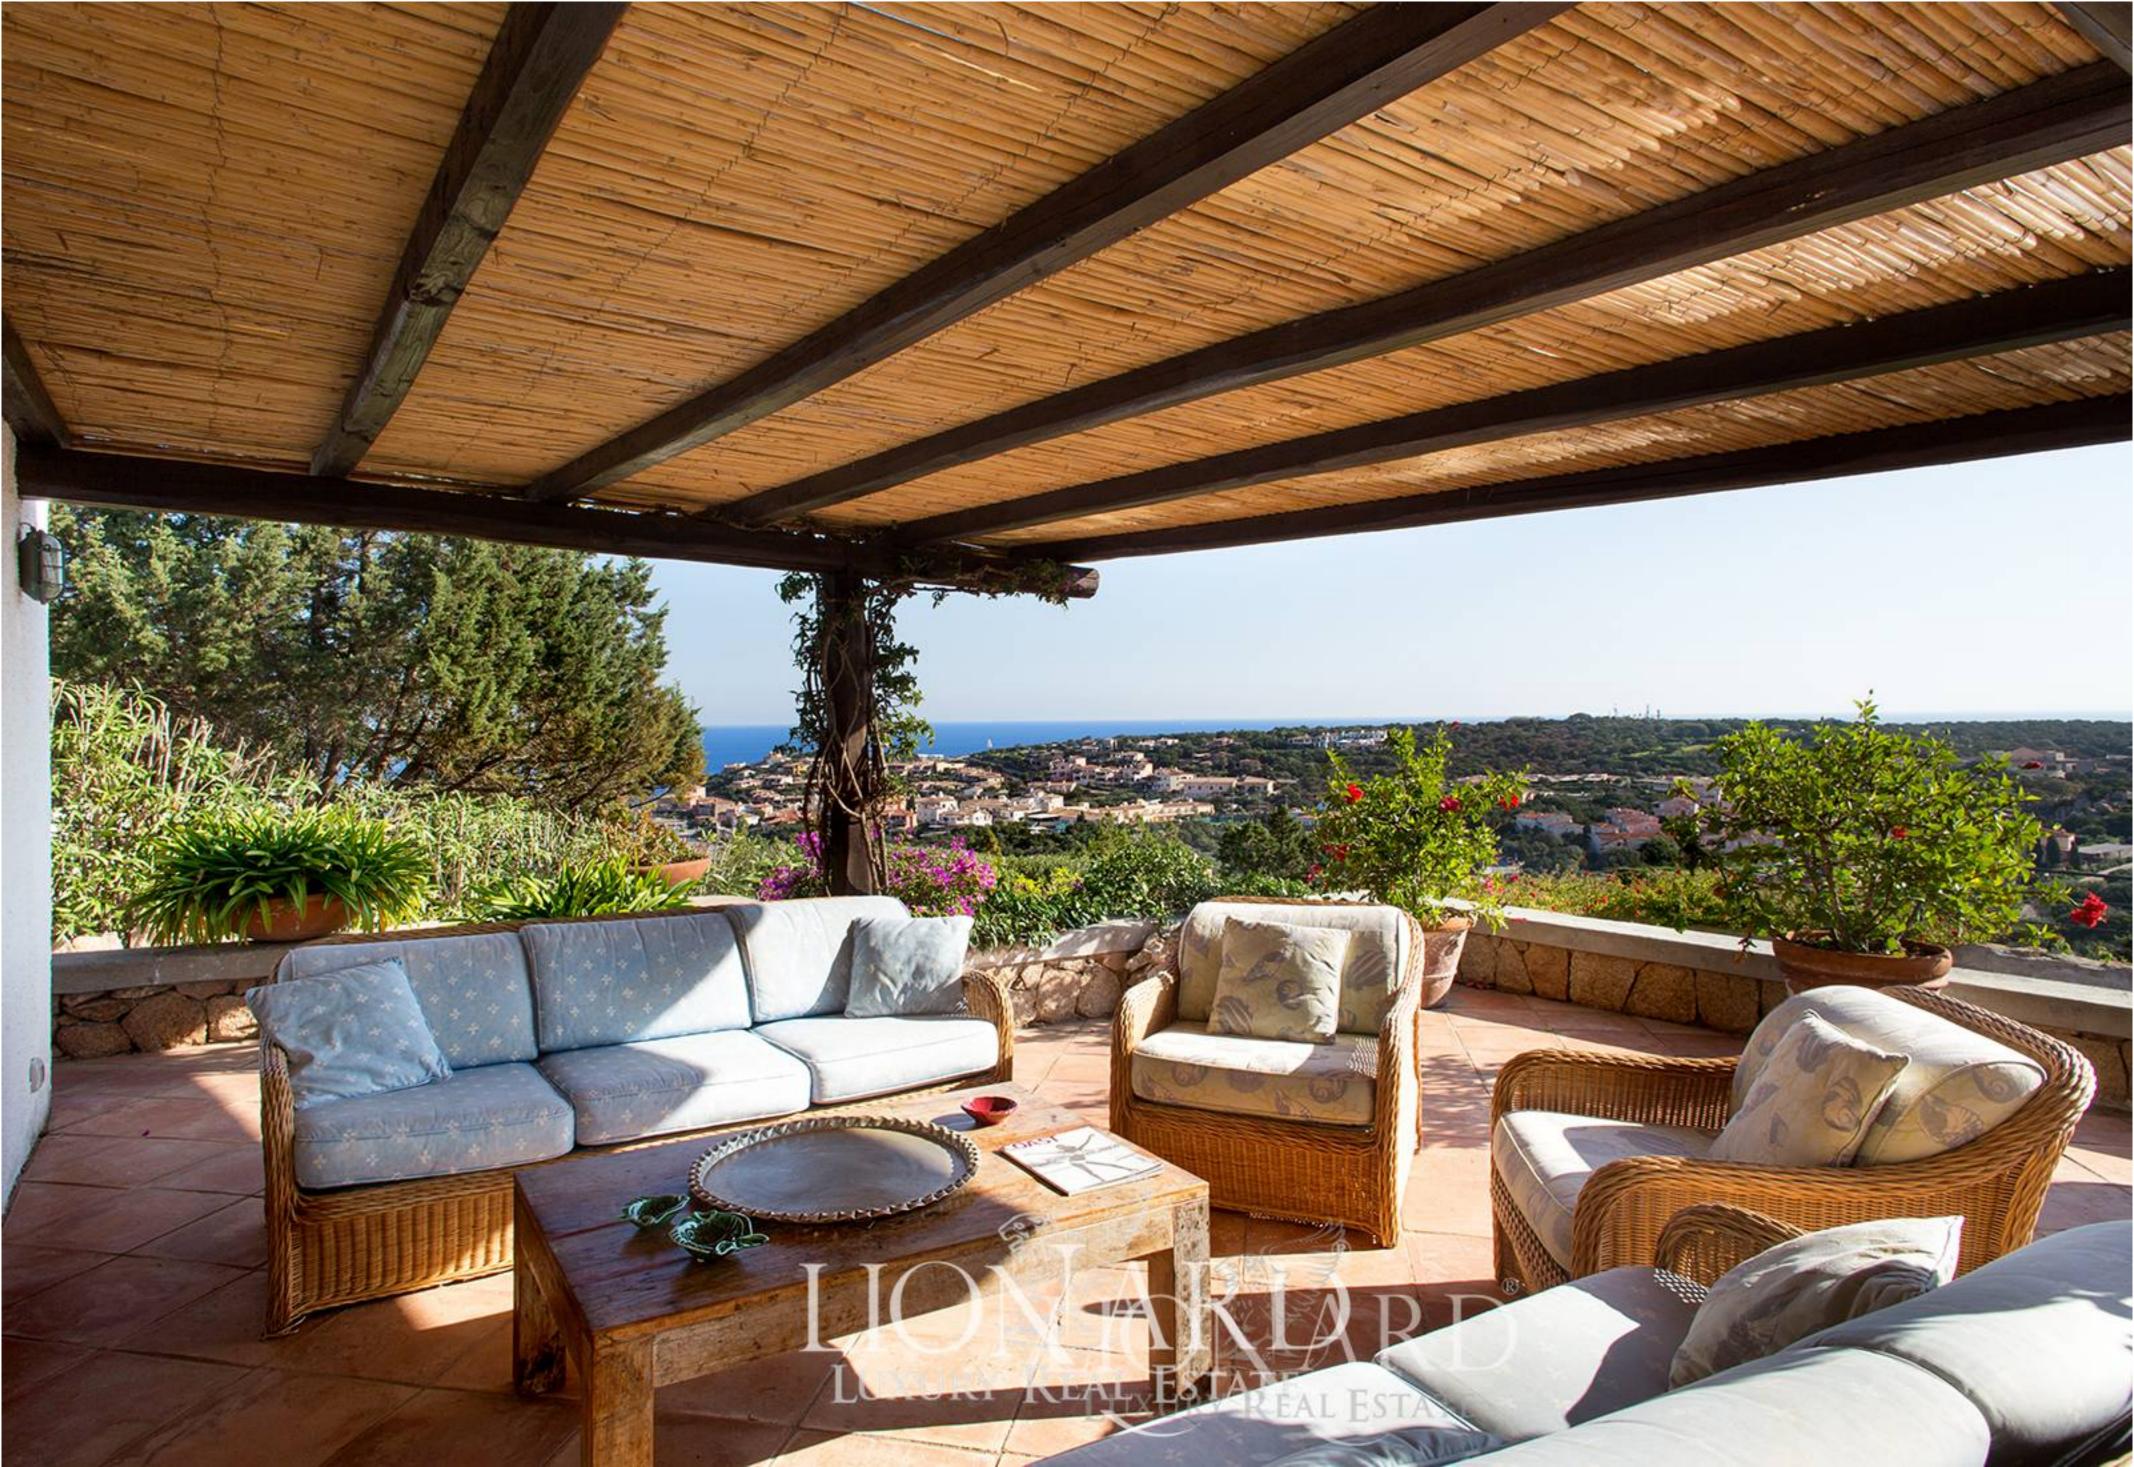

## Wonderful villa by Porto Cervo's sea

**INTERIORS** 

800 sqm

**PRICE** 

12.000.000

**BEDROOMS** 

9

VIEW ON SITE

## EXTRA SERVICES

· Garden · Sea-facing · Swimming pool · Double garage · Concierge / security · Double glazing · Waterfront

FIRENZE MILANO ROMA NAPOLI