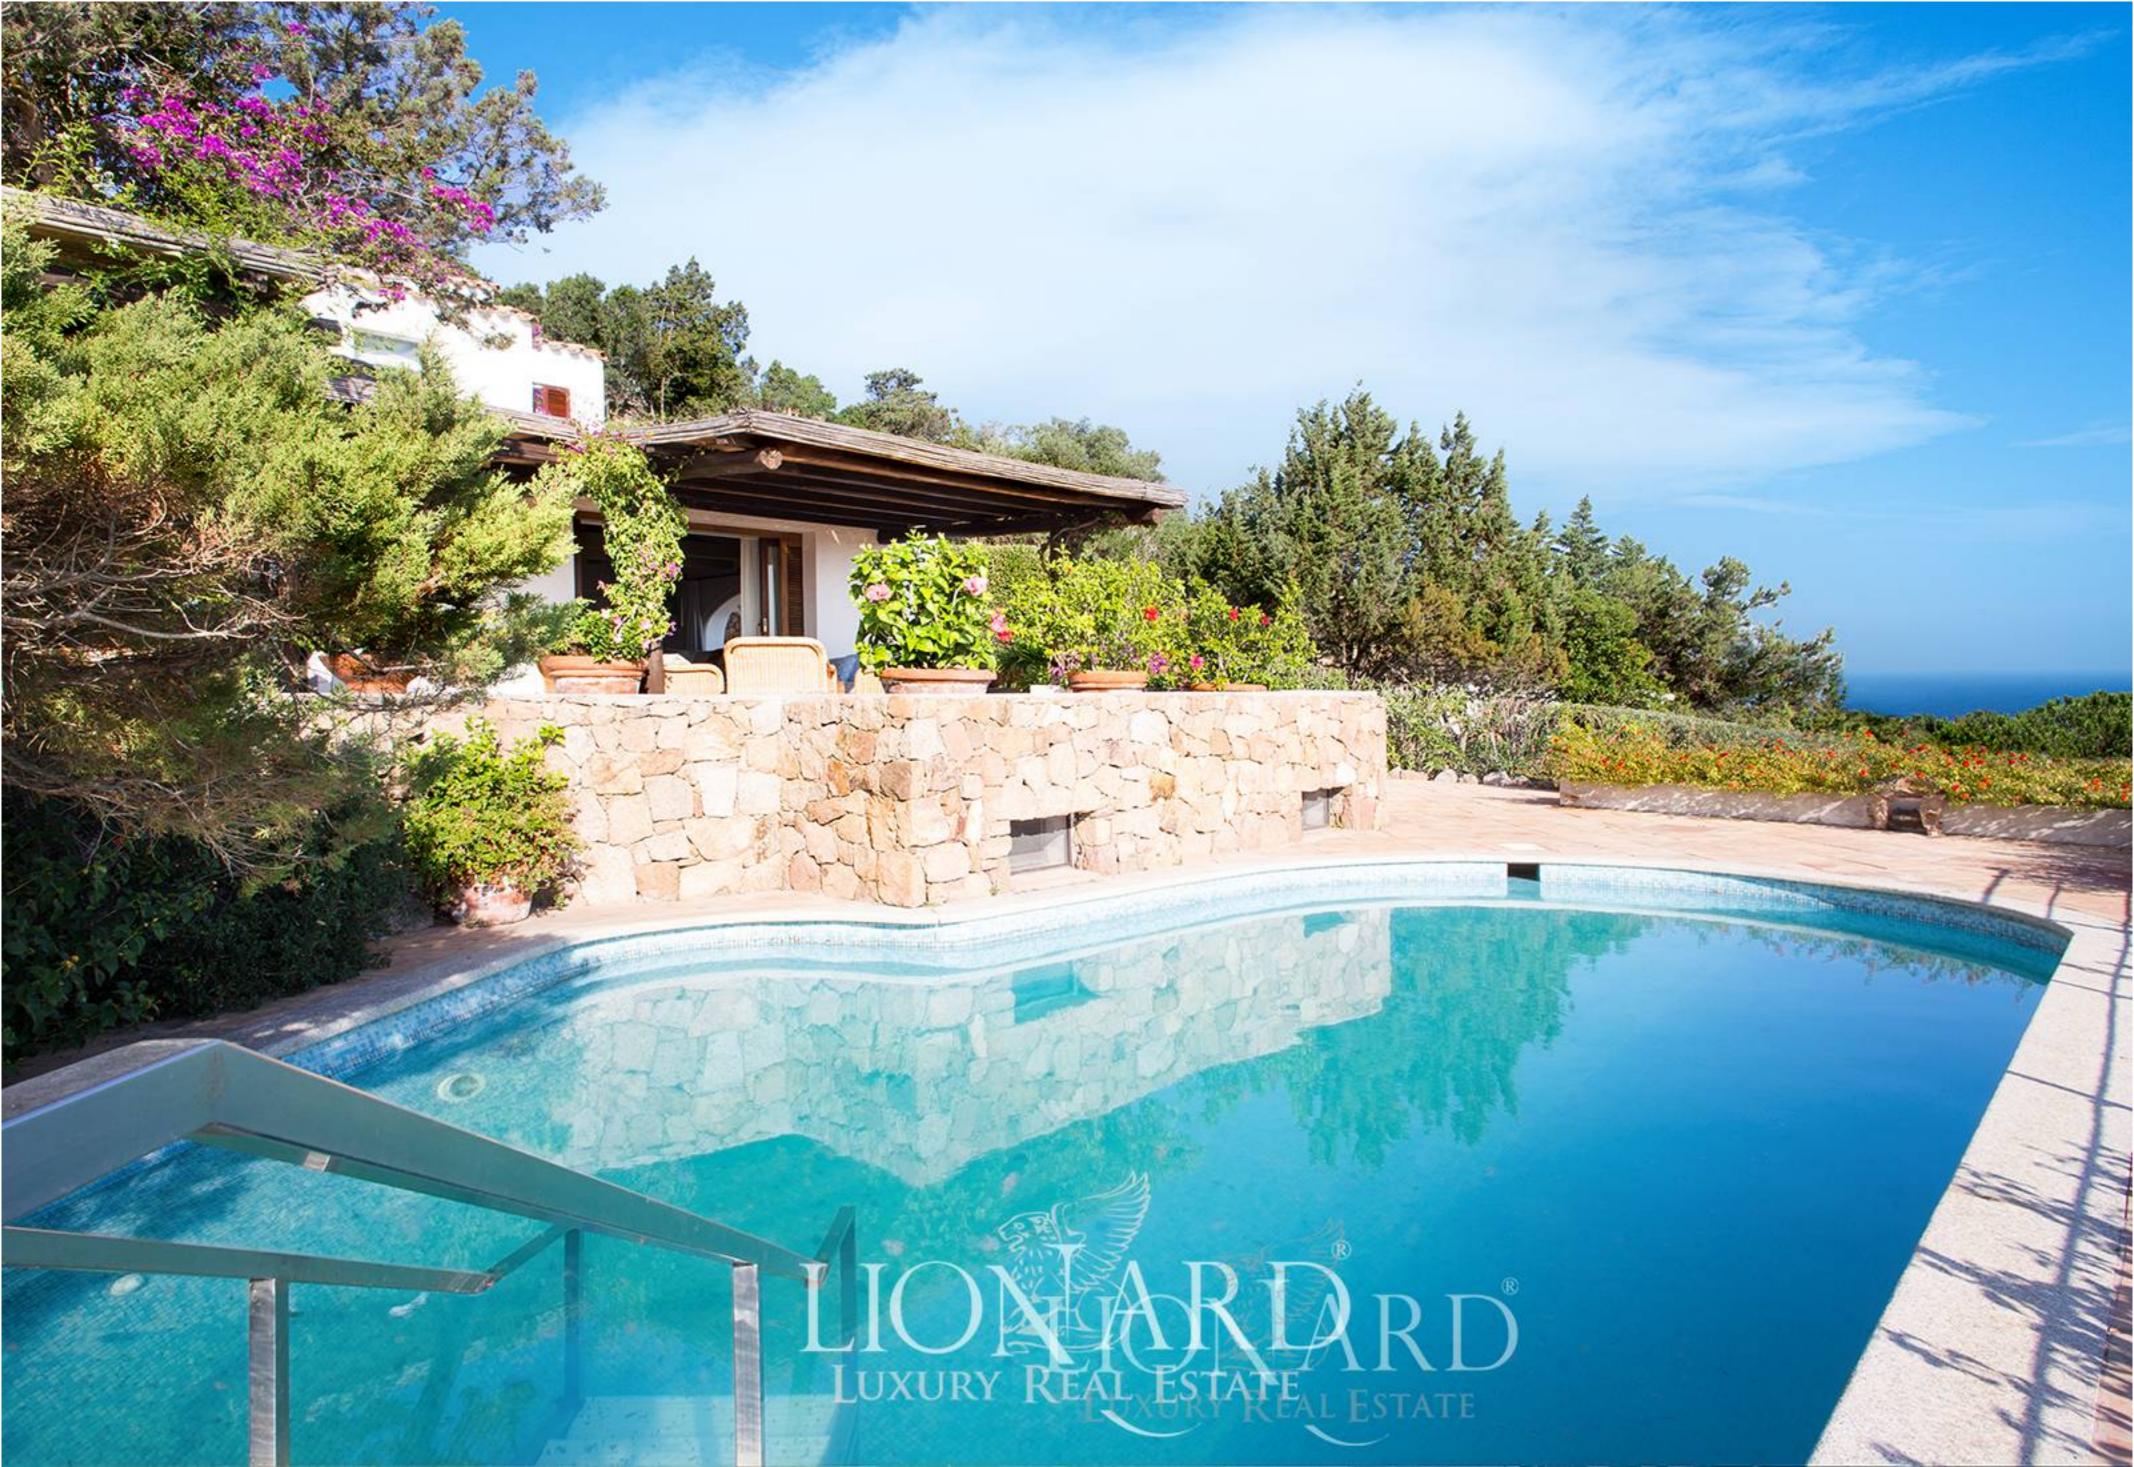

## Wonderful villa by Porto Cervo's sea

**INTERIORS** 

800 sqm

**PRICE** 

12.000.000

**BEDROOMS** 

9

VIEW ON SITE

## EXTRA SERVICES

· Garden · Sea-facing · Swimming pool · Double garage · Concierge / security · Double glazing · Waterfront

FIRENZE MILANO ROMA NAPOLI